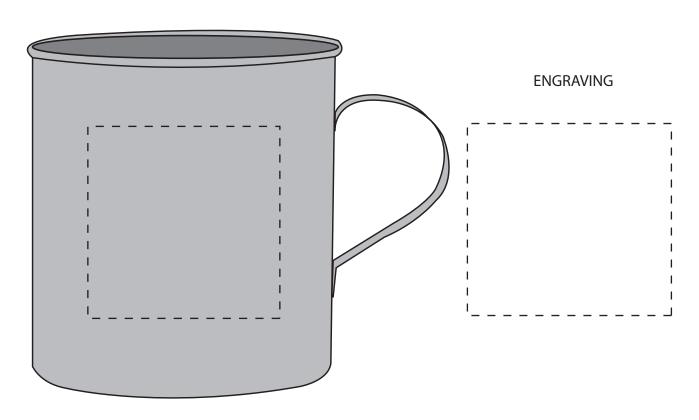

SO# PO#

Item: DST31231

Item Color: SILVER **Decoration / Imprint Color:**  Date: xx/xx/xxxx

## **IMPRINTING**

100%

## **Artwork Size**

Width: Height:

This proof is primarily used to display imprint size and location only.

Color proofs are not a guaranteed representation of actual imprint color and product.

PMS matching not available on full color / four color process artwork.
PMS colors shown may vary based on computer monitor used.